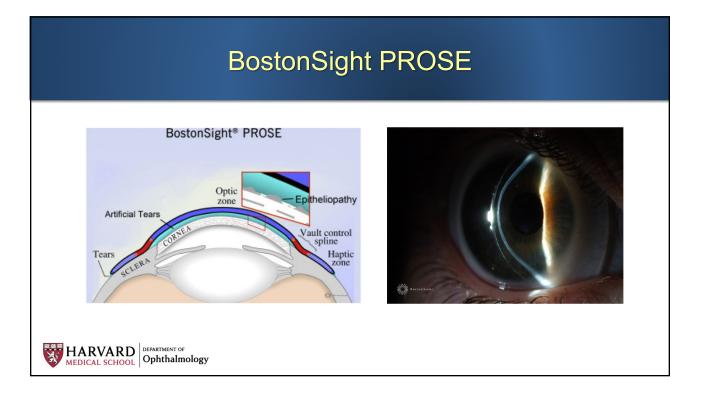

## Therapeutic scleral lens

- 1. These are NOT regular soft or hard contact lens
- 2. They are fitted only by an optometrist who had special residency training
- 3. Your transplant doctor or GvHD eye doctor's referral is needed
- 4. High cost, poor insurance coverage, steep learning curve, but life-changing result for many
- 5. Major ones are:
  - Boston Sight (<u>www.bostonsight.org</u>)
  - GP lens Institute (<u>www.gpli.info</u>)
  - EyePrintPro (<u>www.eyeprintpro.com</u>)