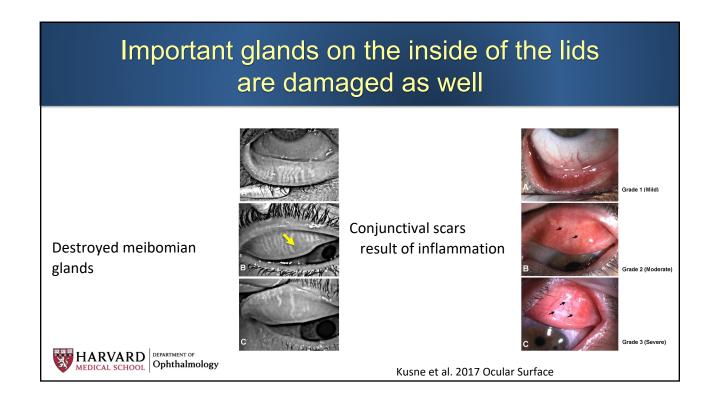

### Ocular GvHD

- Ocular GvHD affects 40-60% patients after allo-HSCT
- Often under-diagnosed
- It can occur in setting of other chronic GvHD or <u>independently</u>

HARVARD DEPARTMENT OF MEDICAL SCHOOL Ophthalmology

# Acute ocular GvHD

Most often occurs within first 3 months after HSCT, but can be much later

- skin rash
- elevated liver enzymes
- digestive system dysfunction

The eyes can be significantly affected

HARVARD DEPARTMENT OF