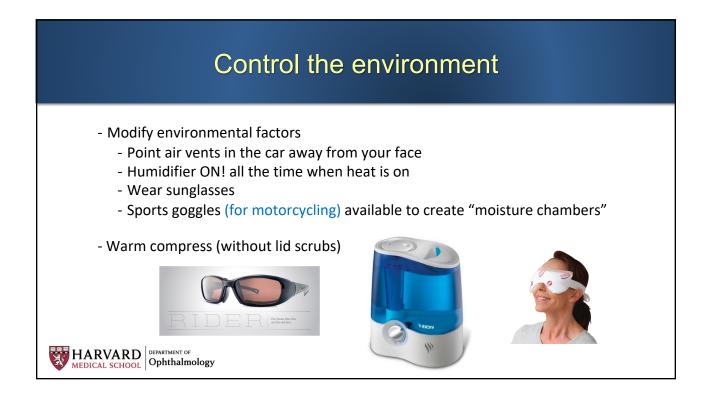

### Ocular GvHD

- Ocular GvHD affects 40-60% patients after allo-HSCT
- Often under-diagnosed
- It can occur in setting of other chronic GvHD or <u>independently</u>



HARVARD DEPARTMENT OF MEDICAL SCHOOL Ophthalmology

# Acute ocular GvHD

Most often occurs within first 3 months after HSCT, but can be much later

- skin rash
- elevated liver enzymes
- digestive system dysfunction

The eyes can be significantly affected



HARVARD DEPARTMENT OF





### Blepharitis (lid margin ulceration, foamy discharge)







# <section-header><section-header>



# <section-header>













## The eye is red because it's in pain

• Not infectious conjunctivitis

Ophthalmology

- Erythromycin doesn't really work
- Visine is TOXIC!

HARVARD DEPARTMENT OF

EDICAL SCHOOL





















## Therapeutic scleral lens

- 1. These are NOT regular soft or hard contact lens
- 2. They are fitted only by an optometrist who had special residency training
- 3. Your transplant doctor or GvHD eye doctor's referral is needed
- 4. High cost, poor insurance coverage, steep learning curve, but life-changing result for many
- 5. Major ones are:
  - Boston Sight (<u>www.bostonsight.org</u>)
  - GP lens Institute (<u>www.gpli.info</u>)
  - EyePrintPro (<u>www.eyeprintpro.com</u>)

HARVARD DEPARTMENT OF MEDICAL SCHOOL Ophthalmology













## It is "we" and "us" working together!

First, understand the problems

Second, avoid preventable damage

Third, invest (commit) in management

HARVARD DEPARTMENT OF MEDICAL SCHOOL Ophthalmology