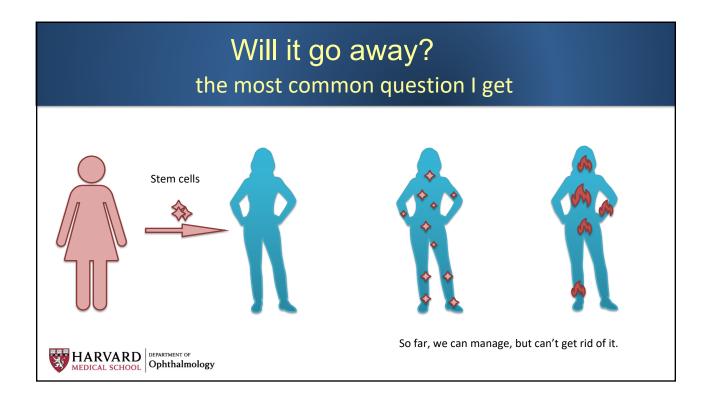

### Ocular GvHD

- Ocular GvHD affects 40-60% patients after allo-HSCT
- Often under-diagnosed
- It can occur in setting of other chronic GvHD or <u>independently</u>

HARVARD DEPARTMENT OF MEDICAL SCHOOL Ophthalmology

# Acute ocular GvHD

Most often occurs within first 3 months after HSCT, but can be much later

- skin rash
- elevated liver enzymes
- digestive system dysfunction

The eyes can be significantly affected

HARVARD DEPARTMENT OF