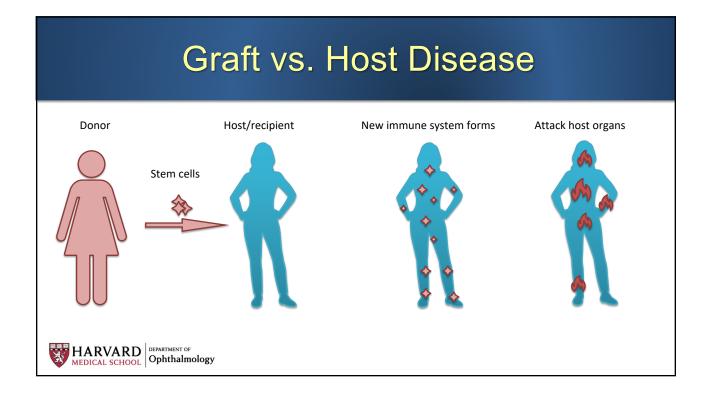

### Ocular GvHD

- Ocular GvHD affects 40-60% patients after allo-HSCT
- Often under-diagnosed
- It can occur in setting of other chronic GvHD or <u>independently</u>

HARVARD DEPARTMENT OF MEDICAL SCHOOL Ophthalmology