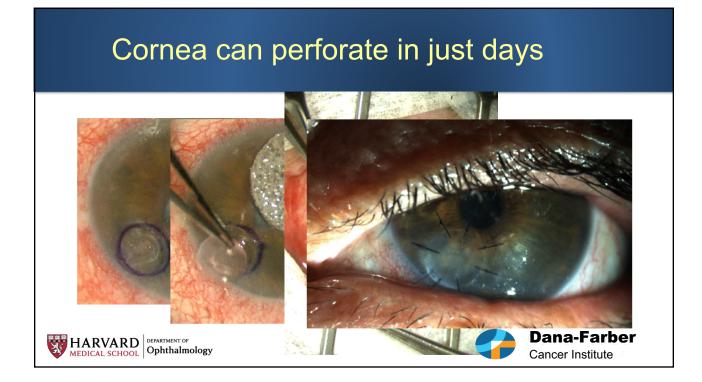

### Ocular GvHD

- Ocular GvHD affects 40-60% patients after allo-HSCT
- Often under-diagnosed
- It can occur in setting of other chronic GvHD or <u>independently</u>



HARVARD DEPARTMENT OF MEDICAL SCHOOL Ophthalmology

# Acute ocular GvHD

Most often occurs within first 3 months after HSCT, but can be much later

- skin rash
- elevated liver enzymes
- digestive system dysfunction

The eyes can be significantly affected



HARVARD DEPARTMENT OF





### Blepharitis (lid margin ulceration, foamy discharge)







# <section-header><section-header>



# <section-header>













## The eye is red because it's in pain

• Not infectious conjunctivitis

Ophthalmology

- Erythromycin doesn't really work
- Visine is TOXIC!

HARVARD DEPARTMENT OF

EDICAL SCHOOL





















## Therapeutic scleral lens

- 1. These are NOT regular soft or hard contact lens
- 2. They are fitted only by an optometrist who had special residency training
- 3. Your transplant doctor or GvHD eye doctor's referral is needed
- 4. High cost, poor insurance coverage, steep learning curve, but life-changing result for many
- 5. Major ones are:
  - Boston Sight (<u>www.bostonsight.org</u>)
  - GP lens Institute (<u>www.gpli.info</u>)
  - EyePrintPro (<u>www.eyeprintpro.com</u>)

HARVARD DEPARTMENT OF MEDICAL SCHOOL Ophthalmology













## It is "we" and "us" working together