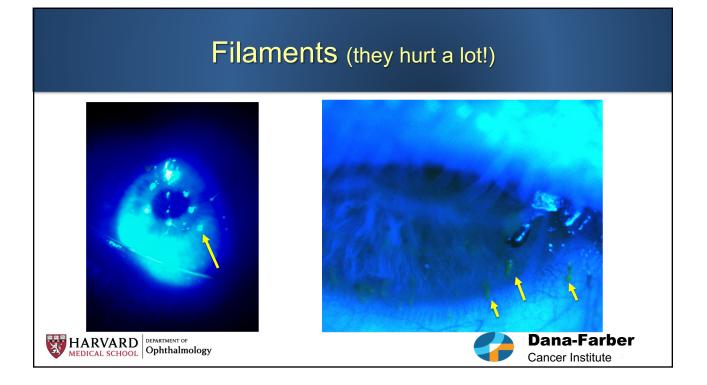

## The eye is red because it's in pain

• Not infectious conjunctivitis

Ophthalmology

- Erythromycin doesn't really work
- Visine is TOXIC!

HARVARD DEPARTMENT OF

EDICAL SCHOOL