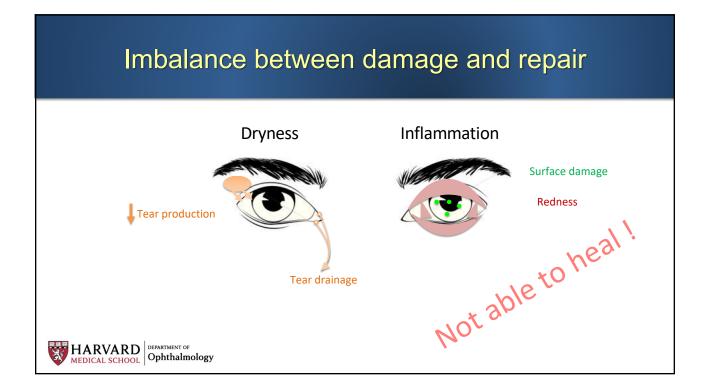

## The eye is red because it's in pain

• Not infectious conjunctivitis

Ophthalmology

- Erythromycin doesn't really work
- Visine is TOXIC!

HARVARD DEPARTMENT OF

EDICAL SCHOOL