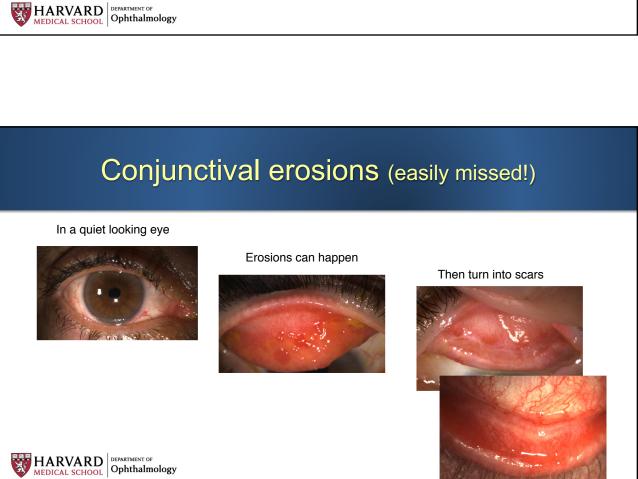

### Ocular GvHD

- Ocular GvHD affects 40-60% patients after allo-HSCT
- Often under-diagnosed
- It can occur in setting of other chronic GvHD or <u>independently</u>

HARVARD DEPARTMENT OF MEDICAL SCHOOL Ophthalmology

# Acute ocular GvHD

Most often occurs within first 3 months after HSCT, but can be much later

- skin rash
- elevated liver enzymes
- digestive system dysfunction

The eyes can be significantly affected

HARVARD DEPARTMENT OF