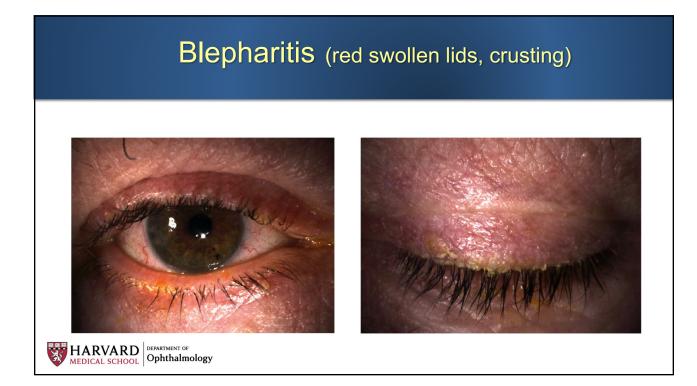

### Ocular GvHD

- Ocular GvHD affects 40-60% patients after allo-HSCT
- Often under-diagnosed
- It can occur in setting of other chronic GvHD or <u>independently</u>



HARVARD DEPARTMENT OF MEDICAL SCHOOL Ophthalmology

# Acute ocular GvHD

Most often occurs within first 3 months after HSCT, but can be much later

- skin rash
- elevated liver enzymes
- digestive system dysfunction

The eyes can be significantly affected



HARVARD DEPARTMENT OF





### Blepharitis (lid margin ulceration, foamy discharge)







# <section-header><section-header>



# <section-header>













## The eye is red because it's in pain

• Not infectious conjunctivitis

Ophthalmology

- Erythromycin doesn't really work
- Visine is TOXIC!

HARVARD DEPARTMENT OF

EDICAL SCHOOL





















## Therapeutic scleral lens

- 1. These are NOT regular soft or hard contact lens
- 2. They are fitted only by an optometrist who had special residency training
- 3. Your transplant doctor or GvHD eye doctor's referral is needed
- 4. High cost, poor insurance coverage, steep learning curve, but life-changing result for many
- 5. Major ones are:
  - Boston Sight (<u>www.bostonsight.org</u>)
  - GP lens Institute (<u>www.gpli.info</u>)
  - EyePrintPro (<u>www.e