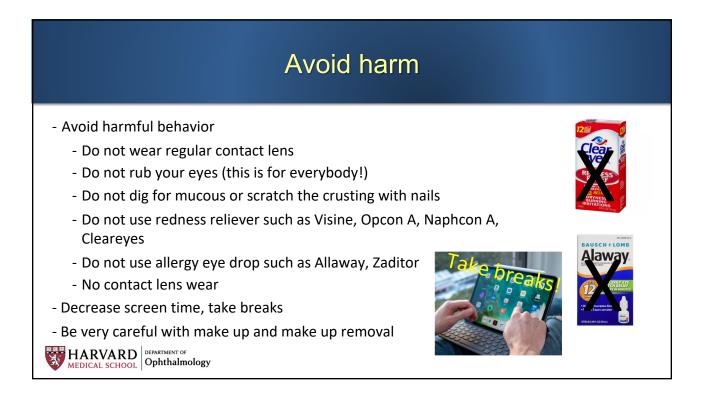

## The eye is red because it's in pain

• Not infectious conjunctivitis

Ophthalmology

- Erythromycin doesn't really work
- Visine is TOXIC!

HARVARD DEPARTMENT OF

EDICAL SCHOOL