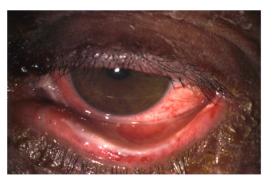

## The eye is red because it's in pain

• Not infectious conjunctivitis

Ophthalmology

- Erythromycin doesn't really work
- Visine is TOXIC!

HARVARD DEPARTMENT OF

EDICAL SCHOOL