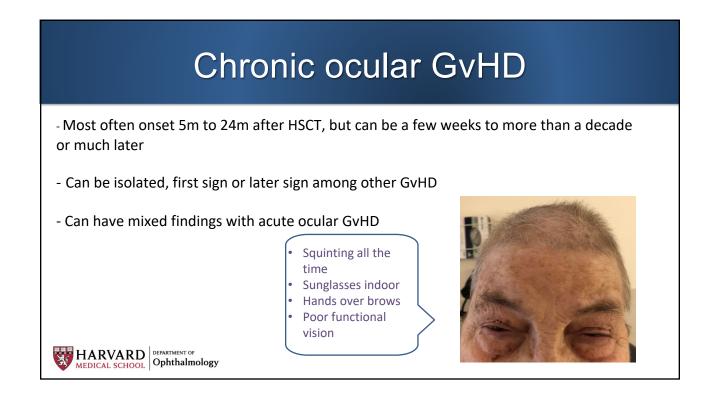

### Ocular GvHD

- Ocular GvHD affects 40-60% patients after allo-HSCT
- Often under-diagnosed
- It can occur in setting of other chronic GvHD or <u>independently</u>

HARVARD DEPARTMENT OF MEDICAL SCHOOL Ophthalmology

# Acute ocular GvHD

Most often occurs within first 3 months after HSCT, but can be much later

- skin rash
- elevated liver enzymes
- digestive system dysfunction

The eyes can be significantly affected

HARVARD DEPARTMENT OF