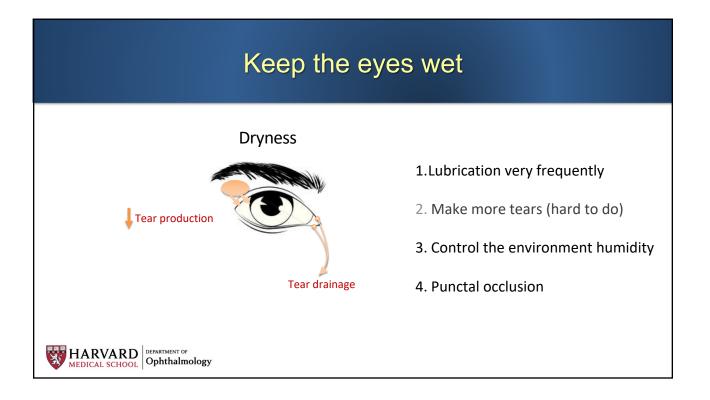

### Ocular GvHD

- Ocular GvHD affects 40-60% patients after allo-HSCT
- Often under-diagnosed
- It can occur in setting of other chronic GvHD or <u>independently</u>

HARVARD DEPARTMENT OF MEDICAL SCHOOL Ophthalmology

# Acute ocular GvHD

Most often occurs within first 3 months after HSCT, but can be much later

- skin rash
- elevated liver enzymes
- digestive system dysfunction

The eyes can be significantly affected

HARVARD DEPARTMENT OF